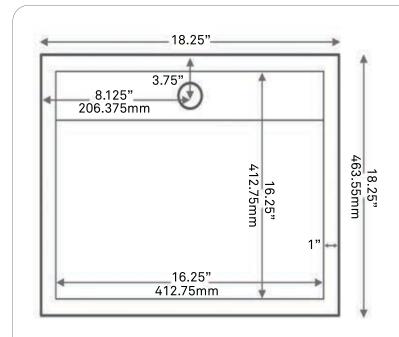

# NOVATTO

NOSV-ANSQ Absolute Black Granite Square Vessel Sink with Chiseled Exterior

Requested By:

Specific Features:

Novatto reserves the right (1) to make changes in specifications and materials, and (2) to change or discontinue models, both without notice or obligation. Dimensions are for reference only, see www.Novatto.com for finish options and product availability.

## STANDARD SPECIFICATIONS:

- Square granite vessel sink
- Polished black interior
- Natural textured exterior
- Hand crafted by our master artisans
- Above counter installation
- No mounting ring required
- Standard U.S. plumbing connection
- Due to its handcrafted nature, always measure sink on-site to ensure cut-out accuracy.