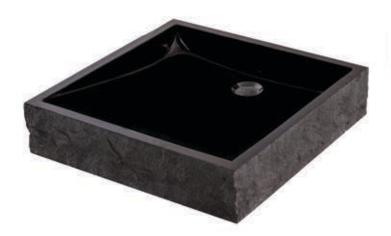

# NOVATTO

NOSV-ANSQ Absolute Black Granite Square Vessel Sink with Chiseled Exterior

Requested By:

Specific Features:

Novatto reserves the right (1) to make changes in specifications and materials, and (2) to change or discontinue models, both without notice or obligation. Dimensions are for reference only, see www.Novatto.com for finish options and product availability.

## STANDARD SPECIFICATIONS:

- Square granite vessel sink
- Polished black interior
- Natural textured exterior
- Hand crafted by our master artisans
- Above counter installation
- No mounting ring required
- Standard U.S. plumbing connection
- Due to its handcrafted nature, always measure sink on-site to ensure cut-out accuracy.