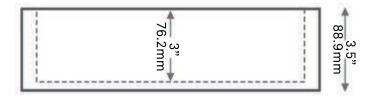

# NOVATTO

NOSV-ANSQ Absolute Black Granite Square Vessel Sink with Chiseled Exterior

Requested By:

Specific Features:

Novatto reserves the right (1) to make changes in specifications and materials, and (2) to change or discontinue models, both without notice or obligation. Dimensions are for reference only, see www.Novatto.com for finish options and product availability.

## STANDARD SPECIFICATIONS:

- Square granite vessel sink
- Polished black interior
- Natural textured exterior
- Hand crafted by our master artisans
- Above counter installation
- No mounting ring required
- Standard U.S. plumbing connection
- Due to its handcrafted nature, always measure sink on-site to ensure cut-out accuracy.