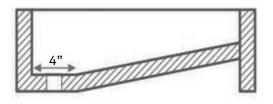

# NOVATTO

NOSV-ANSQ Absolute Black Granite Square Vessel Sink with Chiseled Exterior

Requested By:

Specific Features:

Novatto reserves the right (1) to make changes in specifications and materials, and (2) to change or discontinue models, both without notice or obligation. Dimensions are for reference only, see www.Novatto.com for finish options and product availability.

## STANDARD SPECIFICATIONS:

- Square granite vessel sink
- Polished black interior
- Natural textured exterior
- Hand crafted by our master artisans
- Above counter installation
- No mounting ring required
- Standard U.S. plumbing connection
- Due to its handcrafted nature, always measure sink on-site to ensure cut-out accuracy.